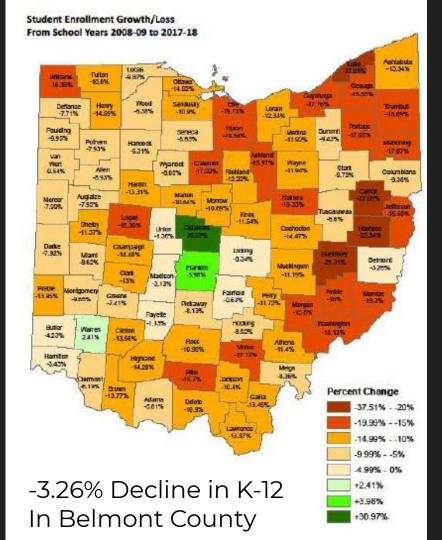

Local SD           | Ottawa   | 608 | \$869,698    |
|        | Put-In-Bay Local SD        | Ottawa   | 609 | \$1,815,470  |
|        | Kelleys Island Local SD    | Erie     | 610 | \$47,185,814 |
|        |                            |          |     |              |

0° S'



# Where are we on the list?

St. Clairsville is #573 out of 610



# Comparing St.C to Area Schools





# **Question Three:** What Can We Use from the OFCC?

#### **Enrollment Projections**

- OFCC / FutureThink ran a 10 year enrollment project for the district in 2015
- Projections were run to determine the build year (maximum student population) for new facilities
- St. C enrollment was projected to slowly decline from 2015 2025 (26 student difference)

#### Enrollment History



#### -6% Decline in K-12 in OH



#### Projected Enrollment in St. C

|                       |                   |               |         | jected Enr | ity School I<br>oliment |         |         |         |         |         |                                                                                                                 |
|-----------------------|-------------------|---------------|---------|------------|-------------------------|---------|---------|---------|---------|---------|-----------------------------------------------------------------------------------------------------------------|
| Grade                 | 2015-16<br>Actual | 2016-17       | 2017-18 | 2018-19    | 2019-20                 | 2020-21 | 2021-22 | 2022-23 | 2023-24 | 2024-25 | 2025-26