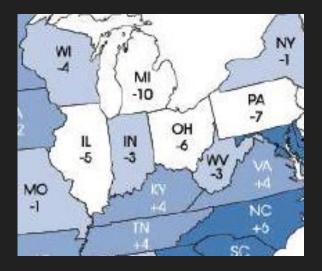

\$638,233    |
|        | Danbury Local SD           | Ottawa   | 608 | \$869,698    |
|        | Put-In-Bay Local SD        | Ottawa   | 609 | \$1,815,470  |
|        | Kelleys Island Local SD    | Erie     | 610 | \$47,185,814 |
|        |                            |          |     |              |

0° S'



# Where are we on the list?

St. Clairsville is #573 out of 610



# Comparing St.C to Area Schools





# **Question Three:** What Can We Use from the OFCC?

#### **Enrollment Projections**

- OFCC / FutureThink ran a 10 year enrollment project for the district in 2015
- Projections were run to determine the build year (maximum student population) for new facilities
- St. C enrollment was projected to slowly decline from 2015 2025 (26 student difference)

#### Enrollment History



#### -6% Decline in K-12 in OH



#### Projected Enrollment in St. C

|                       |                   |               |         | jected Enr | ity School I<br>oliment |         |         |         |         |         |                                                                                                                 |
|-----------------------|-------------------|---------------|---------|------------|-------------------------|---------|---------|---------|---------|---------|-----------------------------------------------------------------------------------------------------------------|
| Grade                 | 2015-16<br>Actual | 2016-17       | 2017-18 | 2018-19    | 2019-20                 | 2020-21 | 2021-22 | 2022-23 | 2023-24 | 2024-25 | 2025-26